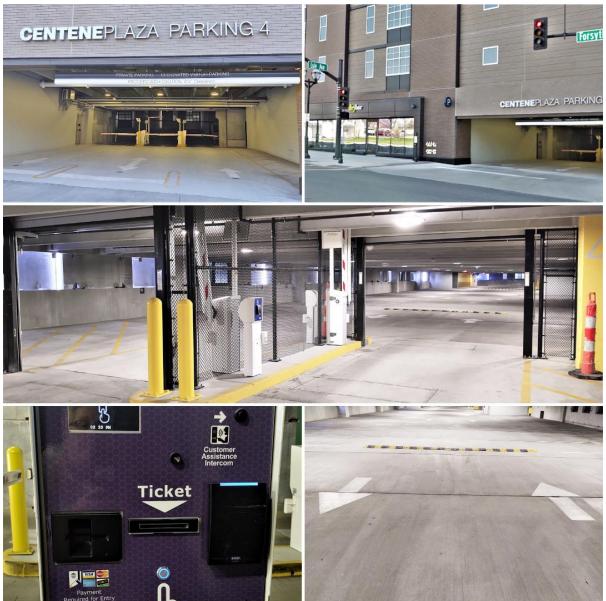

## Want to Park at the Club?

Saint Louis Club has dedicated parking on LEVEL 5 of our new garage.

- You'll find Centene Plaza Parking 4 at the intersection of Forsyth Blvd. & a tiny street called Lyle Avenue – the first stoplight east of the intersection of HANLEY ROAD & FORSYTH BLVD. Lyle dead ends right into our garage;
- 2. Take a ticket at the gate;
- 3. As you enter, take an immediate right up the ramp;
- 4. Proceed to garage LEVEL 5. You'll see the Club's familiar gold & black-olive color combo and our shield & crown logo on the wall.
- 5. The elevator on that floor opens right into the Club (on the 3rd floor of the building -- a little confusing that the 5th Floor of the *garage* BECOMES the 3rd Floor of the *building* when you cross through the elevator lobby, but, we promise you'll get the hang of it;

- 6. If you park on *another* level of the garage, take the elevator to access LEVEL 5, and enter the Club there;
- 7. For *now*, bring your parking tickets *with* you into the Club, so we can validate them.
- 8. Eventually, members will receive a badge you may keep in your car. Press it against the 3"x 6" black security panel on your way in and out of the garage, and the gate will lift automatically.

## **PARKING NOTES:**

- As you make your way up to our level of the garage, when you pass the elevator lobby for LEVEL 4, you'll encounter *another* small gate with a security panel. Just drive on through. The arm will always be up.
- You'll find the turns in our new garage a little tighter than our *old* ones, so be sure to keep right on your way up and down.
- To keep us all safe, you'll encounter speed bumps as you drive up and down, so, word to the wise, don't hold or keep an open beverage in your cup holder if you want to avoid sloshing.